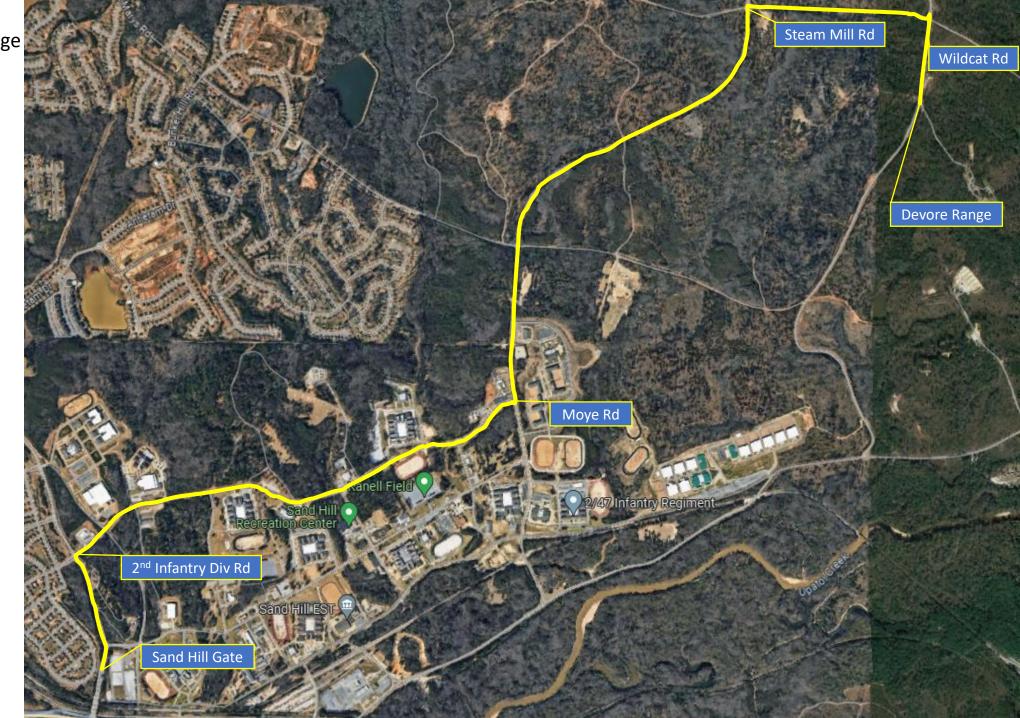

## Sand Hill Gate to Devore Range

- Starting from Sand Hill Gate
- Head north on Custe r Rd
- In 0.4 miles
   Turn right onto 2nd
   Infantry Division Rd
- In 1.6 miles
- Turn left onto Moye Rd
- In 1.7 miles
- Turn right onto Stea m Mill Rd
- In 0.6 miles
- Turn right onto Wildc at Rd
- In 0.3 miles
- Turn left onto Devore Range
- Follow the road down to Spectator Parking