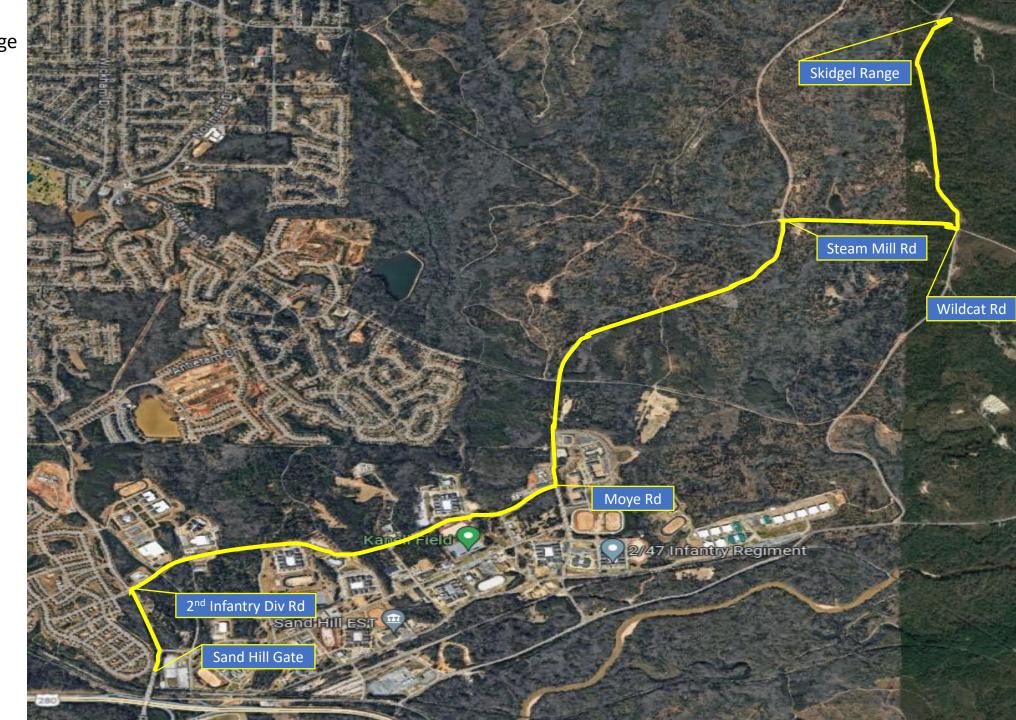

## Sand Hill Gate to Skidgel Range

Starting from Sand Hill Gate

Head north on Custer Rd

In 0.4 miles Turn right onto 2nd Infantry Division Rd

In 1.6 miles Turn left onto Moye Rd

In 1.7 miles Turn right onto Steam Mill Rd

In 0.6 miles Turn left onto Wildcat Rd

In 1.0 miles Turn right onto Skidgel Range

Follow the road down to Spectator Parking