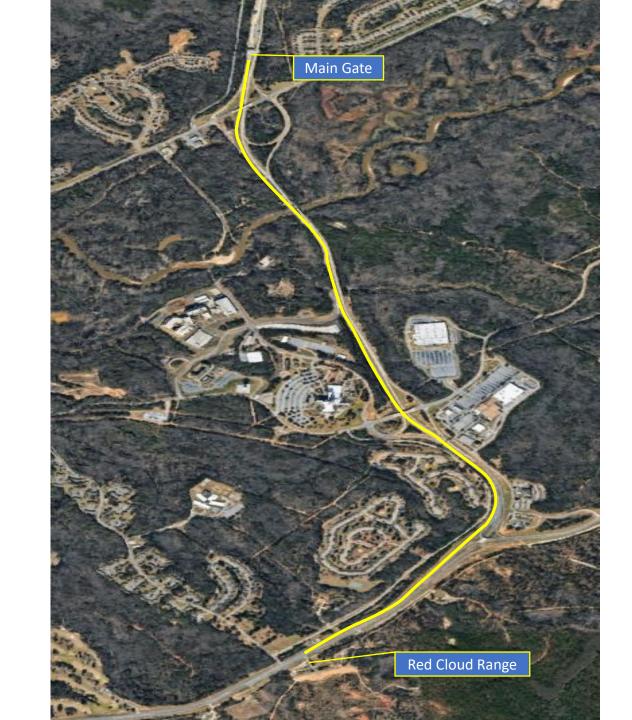

## Main Gate to Red Cloud Range

Starting from Main Gate

Head South on Lindsey Creek Pkwy

In 2.0 miles Keep right onto Lindsey Creek Pkwy

In .8 miles Turn left onto Red Cloud Range